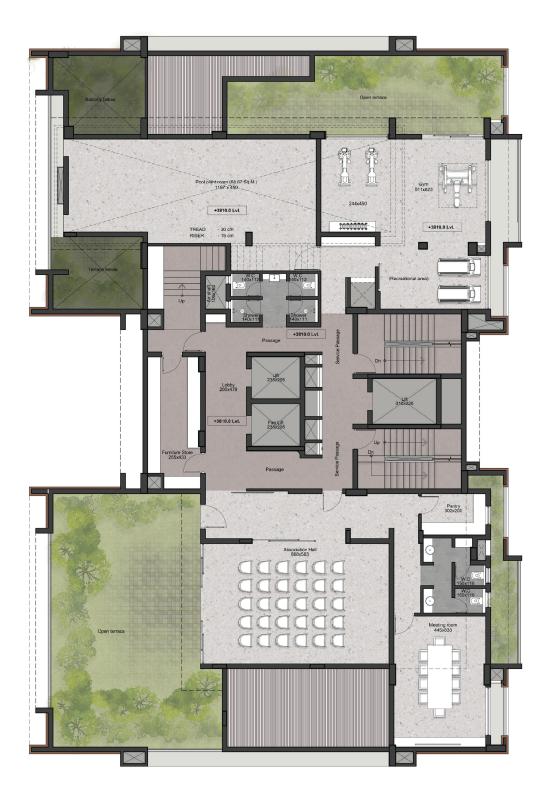

Top floor (12<sup>th</sup> floor):

Association hall, pantry, furniture store, gym and open terrace party area.

G Ground floor:

Consists of parking, male staff room, female staff room, staff dining, storeroom, staff locker, and equipment store.

Terrace floor:

Infinity swimming pool.

#### Basement Floor Plan

- ${\tt *Dimensions\,may\,vary\,slightly\,during\,construction}.$
- \* Furniture and fixtures are indicative only.
- \* All dimensions are in centimetres.
- ${\tt \star Structural \, members \, may \, slightly \, vary \, after \, the \, final \, design.}$
- $\hbox{$^\star$ Carpet area, as per Kerala RERA, is the area excluding external walls and balcony/verandah.}\\$
- ${}^{\star} \text{Carpet area is calculated as per structural measurement and may slightly vary with respect to plastering and tiling thickness.}$