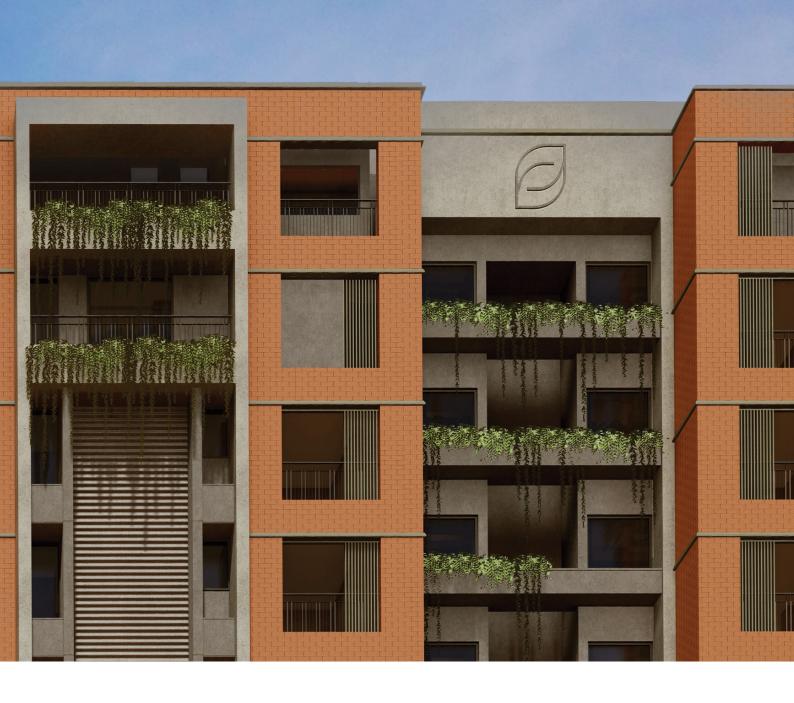

Despite being centrally located with convenient access to highways and metro stations, it remains a sanctuary of calm, offering the perfect retreat from the bustling city life.

Only 2 apartments per floor on 69.65 cents, ensuring absolute privacy with no shared walls.

Fully air-conditioned with energy-efficient VRF units for each apartment. (Samsung/ Mitsubishi/ Eq.)

Spacious private balconies with landscaping and lighting.

Utility area for laundry and drying.

Solid wood flooring in bedrooms, large-format tiles in living areas, kitchens, and bathrooms. (Simpolo/Rak/Nitco/Eq.)

- Green cover for living in harmony with nature.
- Natural lighting and ventilation with double height balcony.
- Energy-efficient LED lighting throughout the apartment.
- Rainwater harvesting.
- Chlorine-free swimming pools.