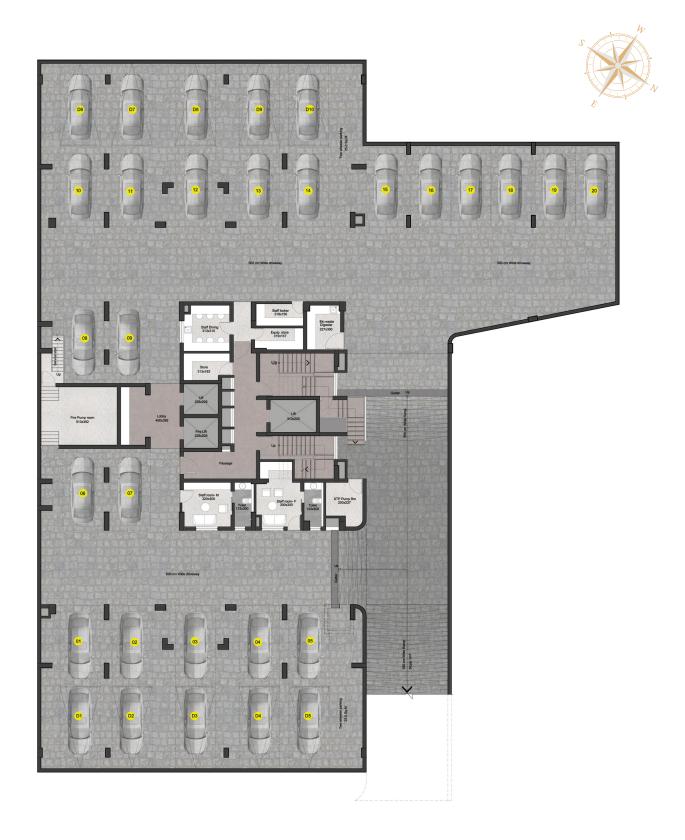

+ 793 open terrace

ВТуре

3958 sqft

+ 1995 open terrace

**D** Type

3733 sq ft

B Basement floor:

Consists of parking, driver's room, fire control room/caretaker's room, and meeting room.

#### Basement Floor Plan

- ${\tt *Dimensions\,may\,vary\,slightly\,during\,construction}.$
- \* Furniture and fixtures are indicative only.
- \* All dimensions are in centimetres.
- ${\tt \star Structural \, members \, may \, slightly \, vary \, after \, the \, final \, design.}$
- $\hbox{$^\star$ Carpet area, as per Kerala RERA, is the area excluding external walls and balcony/verandah.}\\$
- ${}^{\star} \text{Carpet area is calculated as per structural measurement and may slightly vary with respect to plastering and tiling thickness.}$