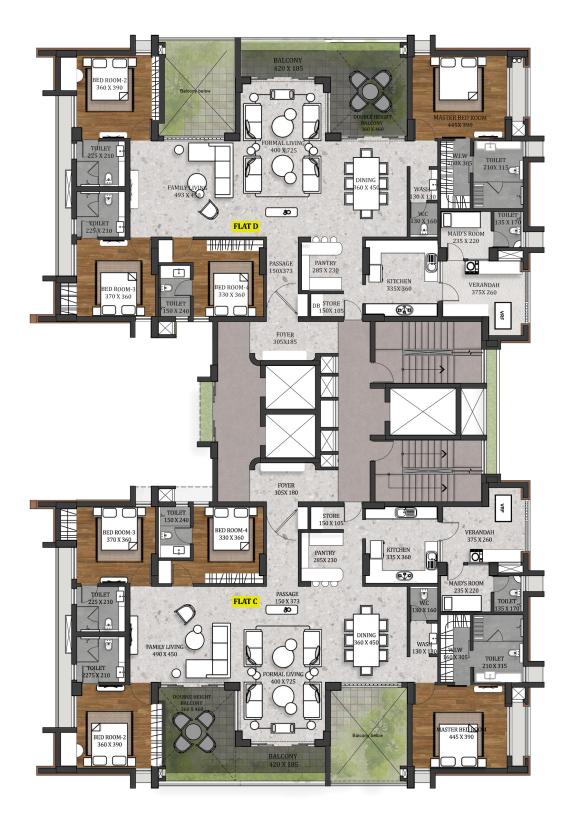

#### Floor Plans

No of units:

21

Units available:

3 & 4 BHK

No of floors:

B + G + 12

Types available:

A, B, C, D & E

**A Type** 

3958 sqft

+ 1995 open terrace

C Type

3733 sq ft

ЕТуре

6511 sqft

# 12<sup>th</sup> floor plan

- $\hbox{$^*$ Dimensions may vary slightly during construction.}$
- \* Furniture and fixtures are indicative only.
- \* All dimensions are in centimetres.
- ${\tt \star Structural \, members \, may \, slightly \, vary \, after \, the \, final \, design.}$
- $\hbox{$^\star$ Carpet area, as per Kerala RERA, is the area excluding external walls and balcony/verandah.}\\$
- ${}^{\star}\text{Carpet area is calculated as per structural measurement and may slightly vary with respect to plastering and tiling thickness.}$