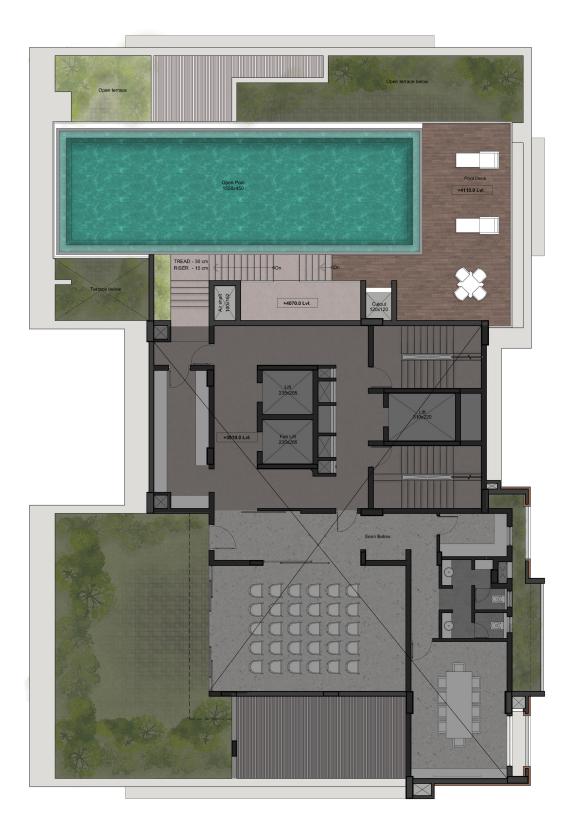

Terrace floor:

Infinity swimming pool.

#### Pool Level Plan

- $\hbox{$^*$ Dimensions may vary slightly during construction.}$
- \* Furniture and fixtures are indicative only.
- \* All dimensions are in centimetres.
- ${\tt \star Structural \, members \, may \, slightly \, vary \, after \, the \, final \, design.}$
- $\hbox{$^\star$ Carpet area, as per Kerala RERA, is the area excluding external walls and balcony/verandah.}\\$
- ${}^{\star}\text{Carpet area is calculated as per structural measurement and may slightly vary with respect to plastering and tiling thickness.}$