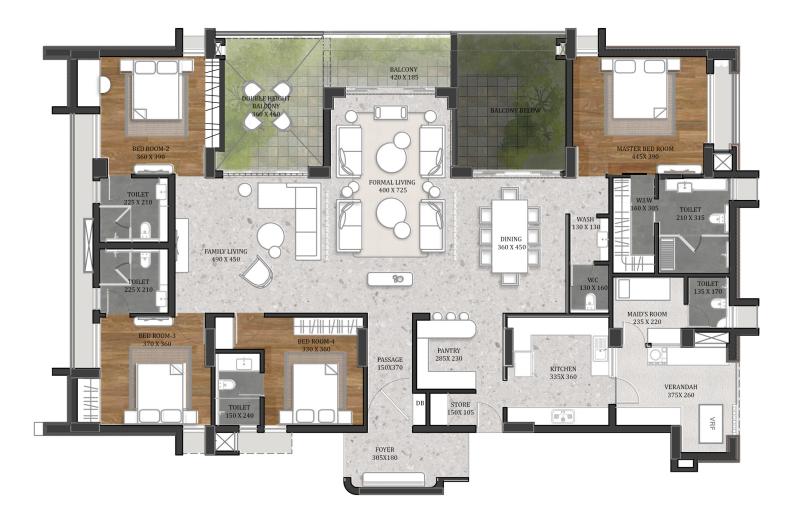

## Type A

Saleable area - 3958 | Carpet area - 2301 | Built up area - 3134.82 | Open terrace - 1995

- $* {\tt Dimensions\,may\,vary\,slightly\,during\,construction}.$
- \* Furniture and fixtures are indicative only.
- \* All dimensions are in centimetres.
- ${\tt *Structural\,members\,may\,slightly\,vary\,after\,the\,final\,design.}$
- ${}^{\star}\text{Carpet area, as per Kerala RERA, is the area excluding external walls and balcony/verandah.}\\$
- $^{\star}$  Carpet area is calculated as per structural measurement and may slightly vary with respect to plastering and tiling thickness.

# Type B

Saleable area - 3958 | Carpet area - 2301 | Built up area - 3134.82 | Open terrace - 1995

- $* {\tt Dimensions\,may\,vary\,slightly\,during\,construction}.$
- \* Furniture and fixtures are indicative only.
- \* All dimensions are in centimetres.
- ${\tt *Structural\,members\,may\,slightly\,vary\,after\,the\,final\,design.}$
- ${}^{\star}\text{Carpet area, as per Kerala RERA, is the area excluding external walls and balcony/verandah.}\\$
- ${}^{\star}\text{Carpet area is calculated as per structural measurement and may slightly vary with respect to plastering and tiling thickness.}$