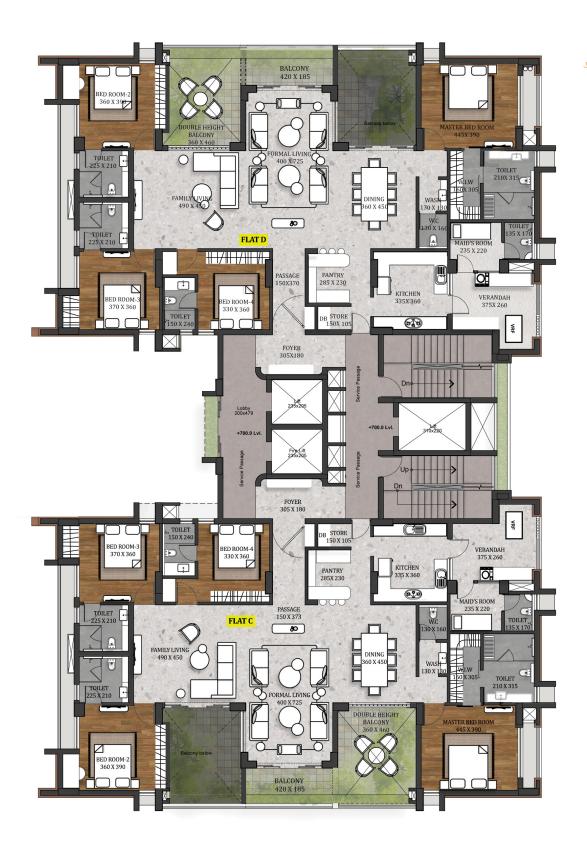

#### Floor Plans

No of units:

21

Units available:

3 & 4 BHK

No of floors:

B + G + 12

Types available:

A, B, C, D & E

**A Type** 

3958 sqft

+ 1995 open terrace

C Type

3733 sq ft

ЕТуре

6511 sqft

# 4<sup>th</sup>, 6<sup>th</sup>, 8<sup>th</sup> and 10<sup>th</sup> Floor Plan

- $\hbox{$^*$ Dimensions may vary slightly during construction.}\\$
- \* Furniture and fixtures are indicative only.
- ${\rm \star\,AII\,dimensions\,are\,in\,centimetres}.$
- ${\tt \star Structural\, members\, may\, slightly\, vary\, after\, the\, final\, design.}$
- ${}^{\star}\text{Carpet area, as per Kerala RERA, is the area excluding external walls and balcony/verandah.}\\$
- $^{\star} Carpet \ area is \ calculated \ as \ per \ structural \ measurement \ and \ may \ slightly \ vary \ with \ respect to \ plastering \ and \ tiling \ thickness.$