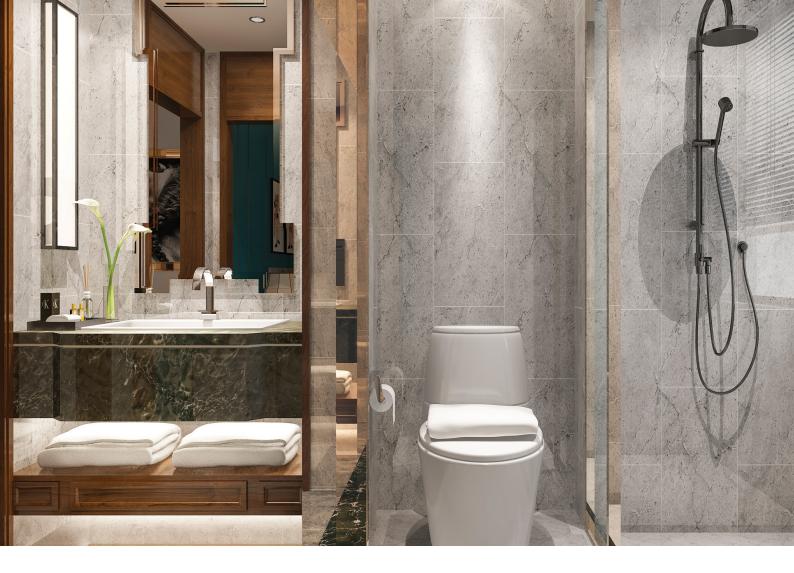

Designer bathrooms with premium sanitaryware, rain showers, and glass enclosures. (TOTO/Kohler/Grohe/Eq.)

Branded wardrobes in all bedrooms. Walk-in closet for the master bedroom.

Electronic locks for apartment main door and back door. (Yale/ Eq.)