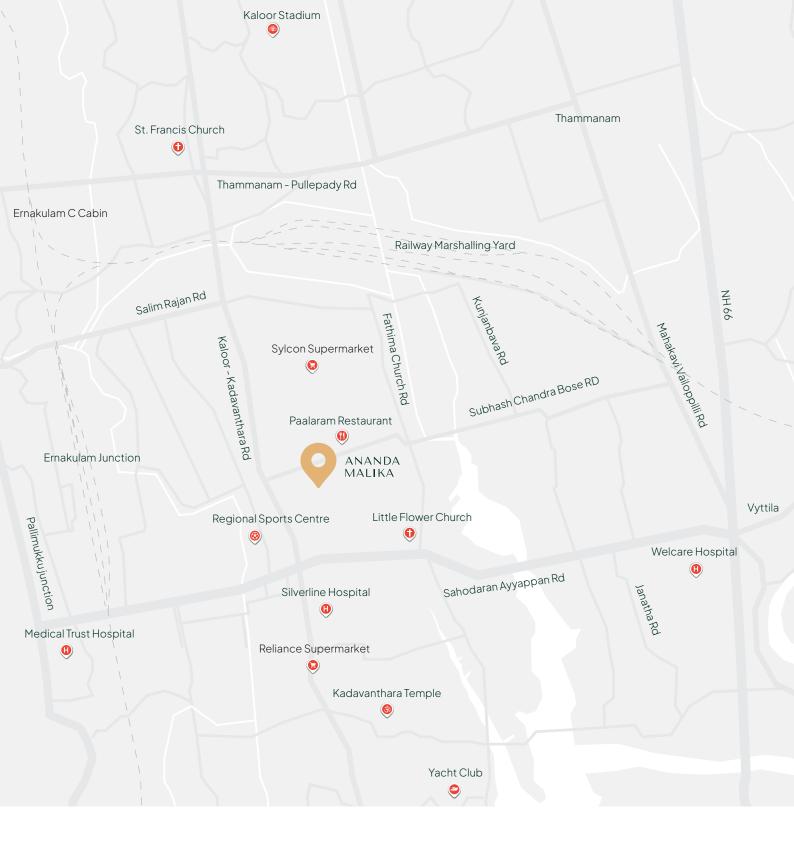

# Jawahar Nagar:

The perfect balance of tranquillity and connectivity

Located in the heart of Kochi, at Jawahar Nagar, Kadavanthra, Ananda Malika enjoys proximity to the city's most vital hubs - whether it's renowned educational institutions or upscale shopping and entertainment destinations.

Despite being centrally located with convenient access to highways and metro stations, it remains a sanctuary of calm, offering the perfect retreat from the bustling city life.

Only 2 apartments per floor on 69.65 cents, ensuring absolute privacy with no shared walls.