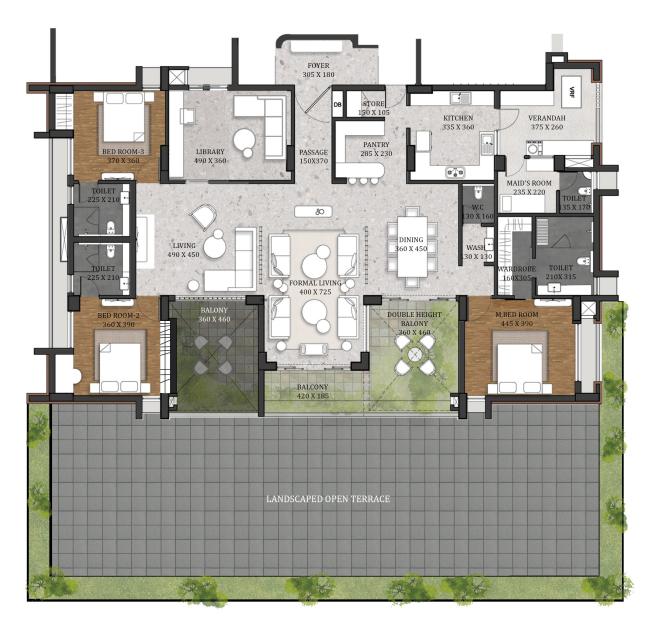

## Type A

Saleable area - 3958 | Carpet area - 2301 | Built up area - 3134.82 | Open terrace - 1995

- $* {\tt Dimensions\,may\,vary\,slightly\,during\,construction}.$
- \* Furniture and fixtures are indicative only.
- \* All dimensions are in centimetres.
- ${\tt *Structural\,members\,may\,slightly\,vary\,after\,the\,final\,design.}$
- ${}^{\star}\text{Carpet area, as per Kerala RERA, is the area excluding external walls and balcony/verandah.}\\$
- $^{\star}$  Carpet area is calculated as per structural measurement and may slightly vary with respect to plastering and tiling thickness.

# Type B

Saleable area - 3958 | Carpet area - 2301 | Built up area - 3134.82 | Open terrace - 1995

- $* {\tt Dimensions\,may\,vary\,slightly\,during\,construction}.$
- \* Furniture and fixtures are indicative only.
- \* All dimensions are in centimetres.
- ${\tt *Structural\,members\,may\,slightly\,vary\,after\,the\,final\,design.}$
- ${}^{\star}\text{Carpet area, as per Kerala RERA, is the area excluding external walls and balcony/verandah.}\\$
- ${}^{\star}\text{Carpet area is calculated as per structural measurement and may slightly vary with respect to plastering and tiling thickness.}$