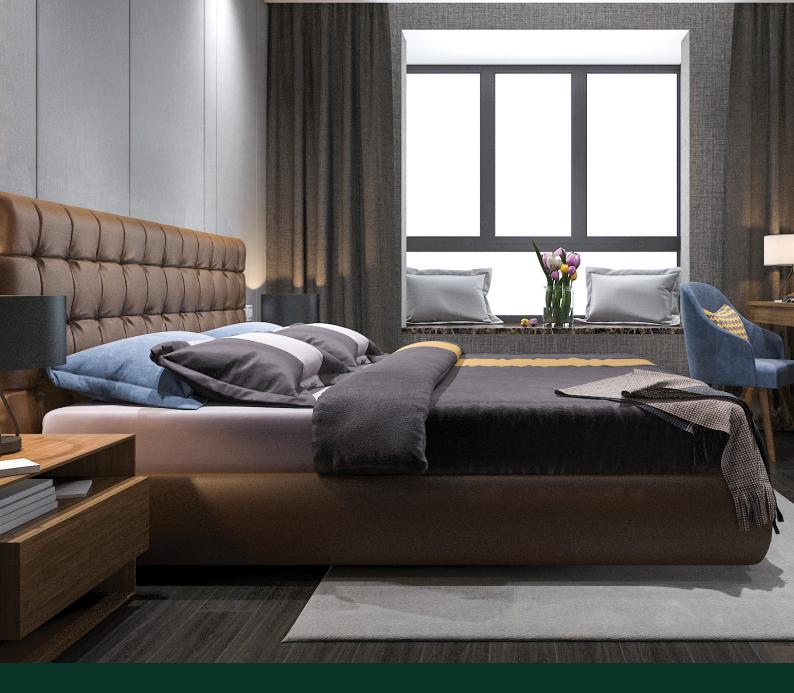

Fully air-conditioned with energy-efficient VRF units for each apartment. (Samsung/ Mitsubishi/ Eq.)

Spacious private balconies with landscaping and lighting.

Utility area for laundry and drying.

Solid wood flooring in bedrooms, large-format tiles in living areas, kitchens, and bathrooms. (Simpolo/Rak/Nitco/Eq.)

Designer bathrooms with premium sanitaryware, rain showers, and glass enclosures. (TOTO/Kohler/Grohe/Eq.)

Branded wardrobes in all bedrooms. Walk-in closet for the master bedroom.

Electronic locks for apartment main door and back door. (Yale/ Eq.)