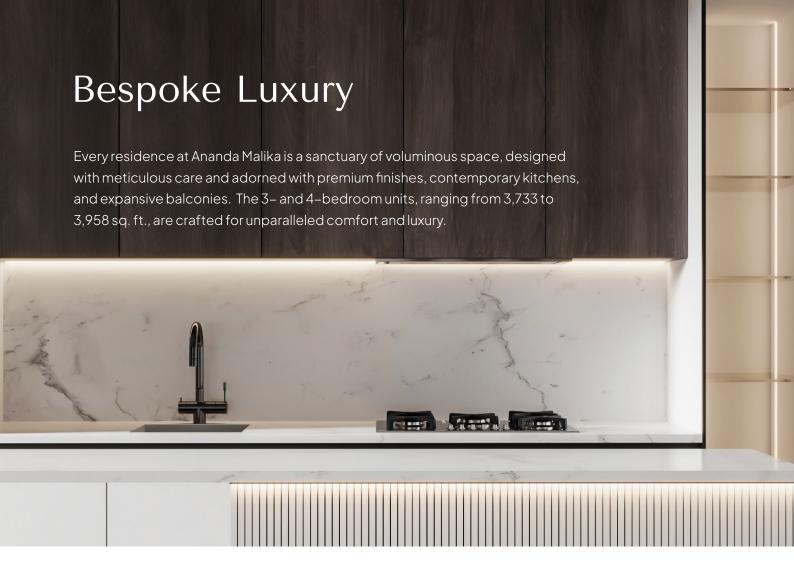

Floor-to-ceiling branded aluminium windows with mosquito screens.
(Schüco/Tostem/ Eq.)

Branded modular kitchen with pantry. (Spacewood/ Scavolini/ Hacker/ Eq.)

Wardrobes and kitchens are fully customisable in layout and finishes to match your style.