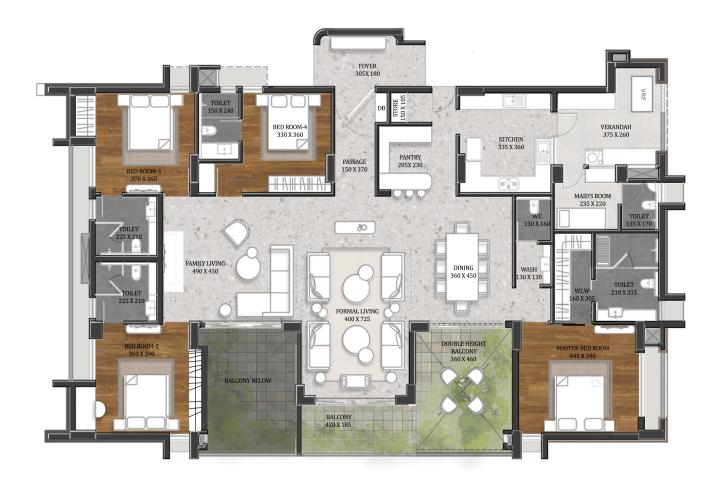

## Type A

Saleable area - 3958 | Carpet area - 2301 | Built up area - 3134.82 | Open terrace - 1995

- $* {\tt Dimensions\,may\,vary\,slightly\,during\,construction}.$
- \* Furniture and fixtures are indicative only.
- \* All dimensions are in centimetres.
- ${\tt *Structural\,members\,may\,slightly\,vary\,after\,the\,final\,design.}$
- ${}^{\star}\text{Carpet area, as per Kerala RERA, is the area excluding external walls and balcony/verandah.}\\$
- $^{\star}$  Carpet area is calculated as per structural measurement and may slightly vary with respect to plastering and tiling thickness.

# Type B

Saleable area - 3958 | Carpet area - 2301 | Built up area - 3134.82 | Open terrace - 1995

- $* {\tt Dimensions\,may\,vary\,slightly\,during\,construction}.$
- \* Furniture and fixtures are indicative only.
- \* All dimensions are in centimetres.
- ${\tt *Structural\,members\,may\,slightly\,vary\,after\,the\,final\,design.}$
- ${}^{\star}\text{Carpet area, as per Kerala RERA, is the area excluding external walls and balcony/verandah.}\\$
- ${}^{\star}\text{Carpet area is calculated as per structural measurement and may slightly vary with respect to plastering and tiling thickness.}$