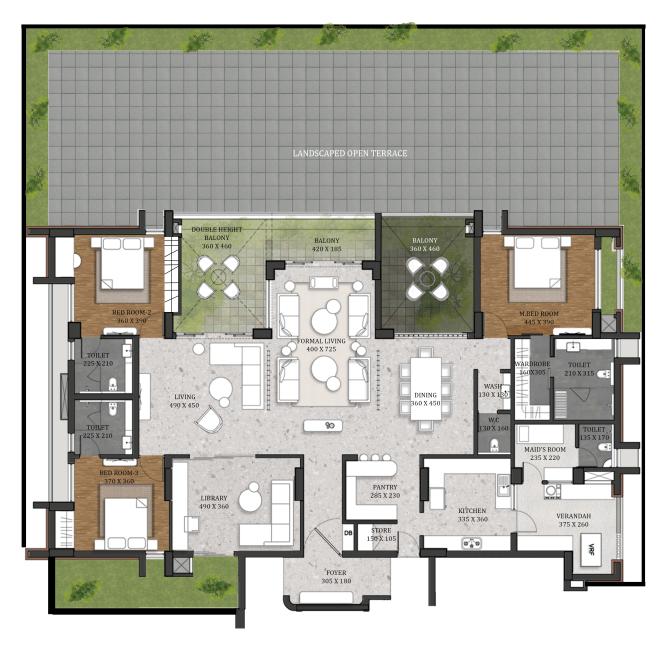

# Type C

Saleable area - 3733 | Carpet area - 2301 | Built up area - 2956.42

- $\hbox{$^*$ Dimensions may vary slightly during construction.}$
- \* Furniture and fixtures are indicative only.
- \* All dimensions are in centimetres.
- ${\tt *Structural\,members\,may\,slightly\,vary\,after\,the\,final\,design.}$
- $\hbox{$^\star$ Carpet area, as per Kerala RERA, is the area excluding external walls and balcony/verandah.}\\$
- ${}^{\star}\text{Carpet area is calculated as per structural measurement and may slightly vary with respect to plastering and tiling thickness.}$

## Type D

Saleable area - 3733 | Carpet area - 2301 | Built up area - 2956.42

- ${\tt *Dimensions\,may\,vary\,slightly\,during\,construction}.$
- \* Furniture and fixtures are indicative only.
- \* All dimensions are in centimetres.
- ${\tt *Structural\,members\,may\,slightly\,vary\,after\,the\,final\,design.}$
- $\hbox{$^\star$ Carpet area, as per Kerala RERA, is the area excluding external walls and balcony/verandah.}\\$
- ${}^{\star}\text{Carpet area is calculated as per structural measurement and may slightly vary with respect to plastering and tiling thickness.}$