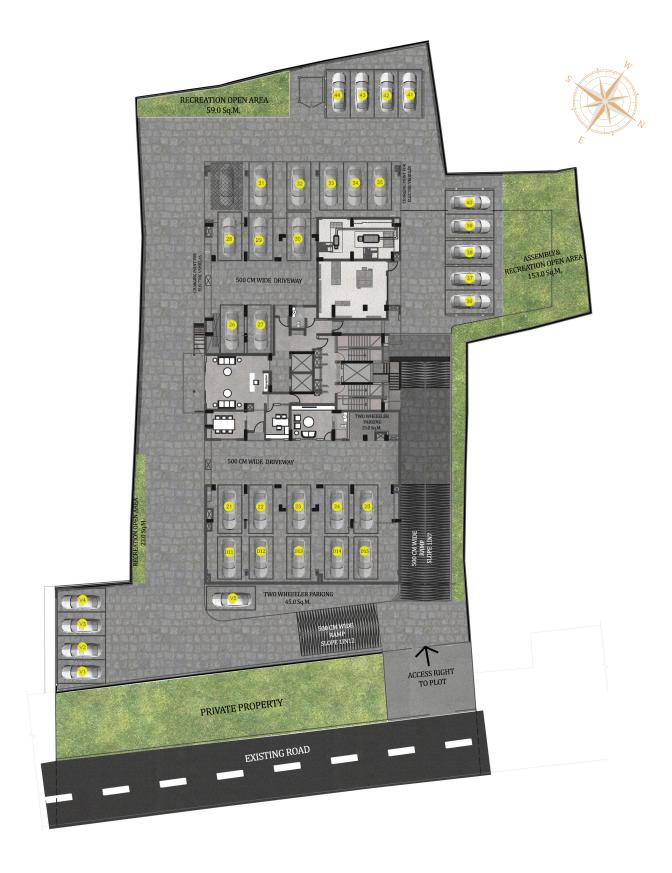

Top floor (12<sup>th</sup> floor):

Association hall, pantry, furniture store, gym and open terrace party area.

G Ground floor:

Consists of parking, male staff room, female staff room, staff dining, storeroom, staff locker, and equipment store.

#### Ground Floor Plan

- $\hbox{$^*$ Dimensions may vary slightly during construction.}$
- \* Furniture and fixtures are indicative only.
- \* All dimensions are in centimetres.
- ${\tt *Structural\,members\,may\,slightly\,vary\,after\,the\,final\,design.}$
- ${}^{\star}\text{Carpet area, as per Kerala RERA, is the area excluding external walls and balcony/verandah.}\\$
- ${}^{\star} \text{Carpet area is calculated as per structural measurement and may slightly vary with respect to plastering and tiling thickness.}$