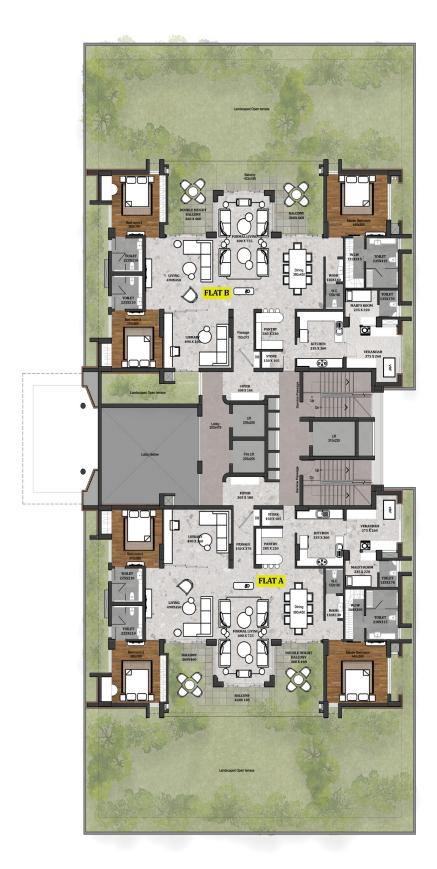

#### Floor Plans

No of units:

21

Units available:

3 & 4 BHK

No of floors:

B + G + 12

Types available:

A, B, C, D & E

**A Type** 

3958 sqft

+ 1995 open terrace

C Type

3733 sq ft

ЕТуре

6511 sqft

+ 793 open terrace

ВТуре

3958 sqft

+ 1995 open terrace

**D** Type

3733 sq ft

B Basement floor:

Consists of parking, driver's room, fire control room/caretaker's room, and meeting room.

Top floor (12<sup>th</sup> floor):

Association hall, pantry, furniture store, gym and open terrace party area.

G Ground floor:

Consists of parking, male staff room, female staff room, staff dining, storeroom, staff locker, and equipment store.

Terrace floor:

Infinity swimming pool.

#### Second Floor Plan

- $\hbox{$^*$ Dimensions may vary slightly during construction.}$
- \* Furniture and fixtures are indicative only.
- \* All dimensions are in centimetres.
- ${\tt *Structural\,members\,may\,slightly\,vary\,after\,the\,final\,design}.$
- $\hbox{$^\star$ Carpet area, as per Kerala RERA, is the area excluding external walls and balcony/verandah.}\\$
- ${}^{\star}\text{Carpet area is calculated as per structural measurement and may slightly vary with respect to plastering and tiling thickness.}$