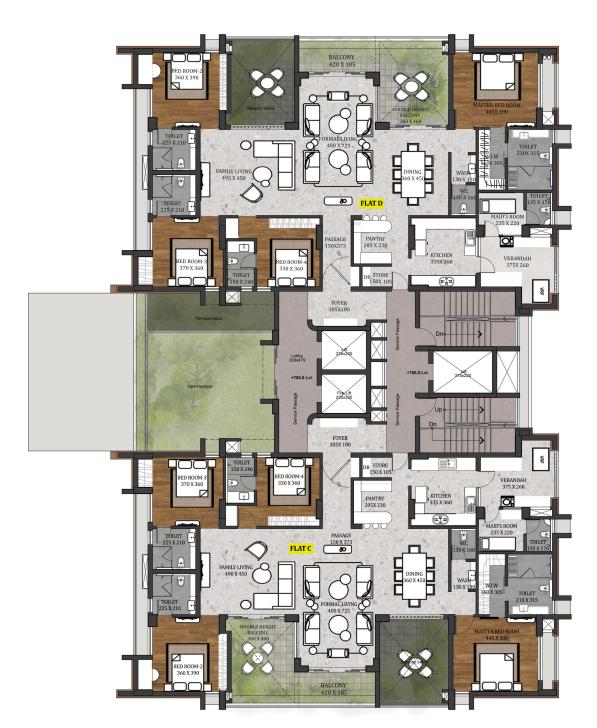

#### Floor Plans

No of units:

21

Units available:

3 & 4 BHK

No of floors:

B + G + 12

Types available:

A, B, C, D & E

**A Type** 

3958 sqft

+ 1995 open terrace

C Type

3733 sq ft

ЕТуре

6511 sqft

### 3<sup>rd</sup>, 5<sup>th</sup>, 7<sup>th</sup> and 9<sup>th</sup> Floor Plan

- $\hbox{$^*$ Dimensions may vary slightly during construction.}\\$
- \* Furniture and fixtures are indicative only.
- \* All dimensions are in centimetres.
- ${\tt *Structural\,members\,may\,slightly\,vary\,after\,the\,final\,design}.$
- ${}^{\star}\text{Carpet area, as per Kerala RERA, is the area excluding external walls and balcony/verandah.}\\$
- $^{\star} Carpet \ area is \ calculated \ as \ per \ structural \ measurement \ and \ may \ slightly \ vary \ with \ respect to \ plastering \ and \ tiling \ thickness.$